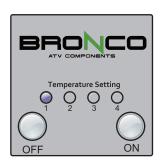

## Switch On

Press the ON-Button for 2 seconds and then release, the blue light will flash.

#### **Increase Heated Level**

After the blue light flash, repeat the same action on pressing On-Button. The green light will flash and the tempertaure will increase.