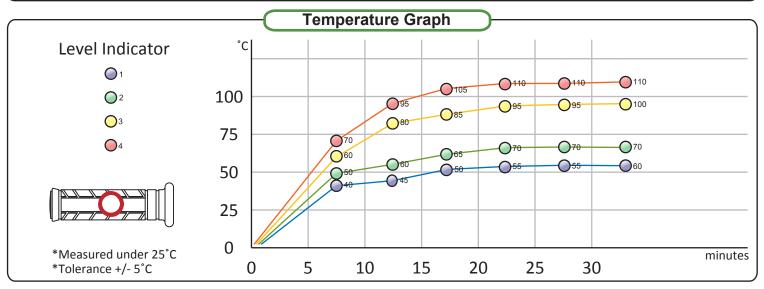

the Heated Function



## Switch On

Press the ON-Button for 2 seconds and then release, the blue light will flash.

#### **Increase Heated Level**

After the blue light flash, repeat the same action on pressing On-Button. The green light will flash and the tempertaure will increase.

# Adjust the Temperature



# **Increase Temperature Level**

Simply press the ON-Button and then release, the indicator light will flash to the next level.

# **Decrease Temperature Level**

Simply Press the OFF-Button and then release, the indicator light will flash back to the previous level.

## **Switch Off the Function**



## Switch Off the heated function

Simply press the OFF-Button and hold for 2 secs, the first level (blue flash) will be off.
The heated function will be successfuly switched off.